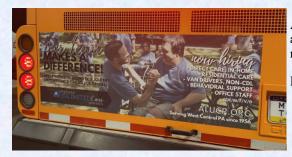

# **Bus Tails**

Ask yourself how many times have I been behind a bus reading an advertisement, more than one I bet? "Bus Tails" are highly recognizable and extremely captivating!

### Benefits:

- $\Rightarrow$  3 sizes of advertisements to choose from
- $\Rightarrow$  Larger size allows more creativity with your message