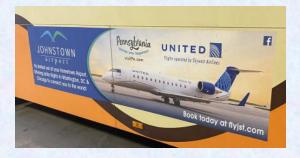

# **Bus Sides**

"Bus Sides" is truly a "moving billboard". By Choosing "Bus Sides" the creative possibilities are endless. Ads can be placed on either side of the bus. This benefit allows maximum exposure to passengers, motorists and pedestrians!

#### Benefits:

- $\Rightarrow$  3 sizes of advertisements to choose from
- $\Rightarrow$  High exposure to passengers, motorists and pedestrians