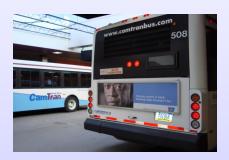

#### **Bus Tails**

Ask yourself how many times have I been behind a bus reading an advertisement, more than one I bet? "Bus Tails" are highly recognizable and extremely captivating!

#### Benefits:

- \*3 sizes of advertisements to choose from
- \*Larger size allows more creativity with your message

#### CamTran- Urban Tail Ad

| Name       | Size     | 1 Month | 3 Months | 6 Months | 12 Months |
|------------|----------|---------|----------|----------|-----------|
| King Tail  | 58"x21"  | \$150   | \$140    | \$130    | \$110     |
| Queen Tail | 3.5'x16" | \$100   | \$90     | \$80     | \$60      |