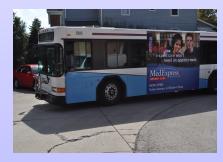

### **Bus Sides**

"Bus Sides" is truly a "moving billboard". By Choosing "Bus Sides" the creative possibilities are endless. Ads can be placed on either side of the bus. This benefit allows maximum exposure to passengers, motorists and pedestrians!

#### Benefits:

- \*3 sizes of advertisements to choose from
- \*High exposure to passengers, motorists and pedestrians

#### CamTran- Urban Side Ad

| Name           | Size   | 1 Month | 3 Months | 6 Months | 12 Months |
|----------------|--------|---------|----------|----------|-----------|
| King Kong Side | 10'x8' | \$500   | \$450    | \$425    | \$400     |
| King Side      | 9'x2'  | \$160   | \$150    | \$140    | \$130     |
| Queen Side     | 7'x2'  | \$140   | \$130    | \$120    | \$110     |

#### CamTran+- Rural Side Ad

| Name                | Size  | 1 Month | 3 Months | 6 Months | 12 Months |
|---------------------|-------|---------|----------|----------|-----------|
| Rural King Side     | 9'x2' | \$160   | \$150    | \$140    | \$130     |
| Rural Queen<br>Side | 7'x2' | \$140   | \$130    | \$120    | \$110     |