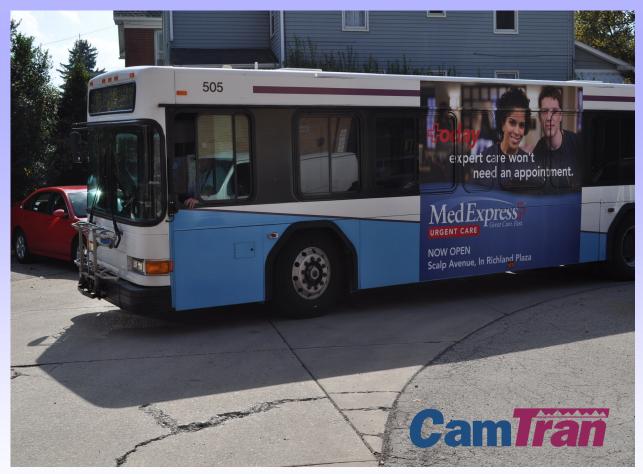

#### **Bus Tails**

Ask yourself how many times have I been behind a bus reading an advertisement, more than one I bet? "Bus Tails" are highly recognizable and extremely captivating!

#### Benefits:

- \*3 sizes of advertisements to choose from
- \*Larger size allows more creativity with your message

### **Bus Sides**

"Bus Sides" is truly a "moving billboard". By Choosing "Bus Sides" the creative possibilities are endless. Ads can be placed on either side of the bus. This benefit allows maximum exposure to passengers, motorists and pedestrians!

#### Benefits:

- \*3 sizes of advertisements to choose from
- \*High exposure to passengers, motorists and pedestrians